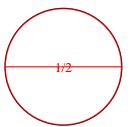

## Partition and label each shape.

**Ex**) Split the shape into 4 equal parts and label each part.

**2**) Split the shape into 2 equal parts and label each part.

**4**) Split the shape into 3 equal parts and label each part.