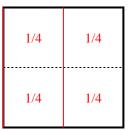

## Partition and label each shape.

**Ex**) Split the shape into 4 equal parts and label each part.

**2**) Split the shape into 2 equal parts and label each part.

**4**) Split the shape into 3 equal parts and label each part.