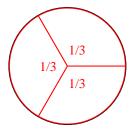

## Partition and label each shape.

**Ex**) Split the shape into 4 equal parts and label each part.

**2**) Split the shape into 2 equal parts and label each part.

**4**) Split the shape into 3 equal parts and label each part.