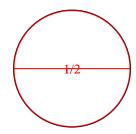

## Partition and label each shape.

**Ex**) Split the shape into 4 equal parts and label each part.

**2**) Split the shape into 2 equal parts and label each part.

**4**) Split the shape into 3 equal parts and label each part.