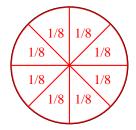

6) Split the shape into 8 equal parts and label each part.

8) Split the shape into 6 equal parts and label each part.

1) Split the shape into 8 equal parts and label each part.

**3**) Split the shape into 6 equal parts and label each part.

6) Split the shape into 8 equal parts and label each part.

8) Split the shape into 6 equal parts and label each part.

**1**) Split the shape into 8 equal parts and label each part.

3) Split the shape into 6 equal parts and label each part.