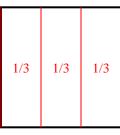

## Partition and label each shape.

**Ex**) Split the shape into 4 equal parts and label each part.

**2**) Split the shape into 2 equal parts and label each part.

**4**) Split the shape into 3 equal parts and label each part.